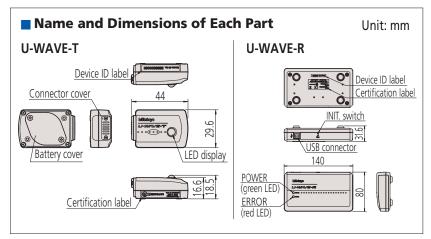

| 965014                                                                                                                                                                                                                                        | 965013                                                                                                                                                                       | 905409                                                                                                                                                                                                                                                                                                 | 21EAA190                                       |



Note on Wireless Communication Environment Although the communication range for **U-WAVE** is approximately 60ft line-of-sight, performance may be affected by obstacles or environmental factors.

## Items that may cause communication errors

| Item                                                                                     | Contents                                                                                                                                   |  |  |  |
|------------------------------------------------------------------------------------------|--------------------------------------------------------------------------------------------------------------------------------------------|--|--|--|
| Concrete wall